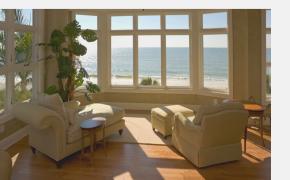

LIVING ROOM/ DINING/KITCHEN Located on the ground floor is the open-plan  $\,$ 

living/dining/kitchen area.

LAUNDRY ROOM

Located inside on the ground floor.

**PANTRY CLOSET** 

Located inside on the ground floor.