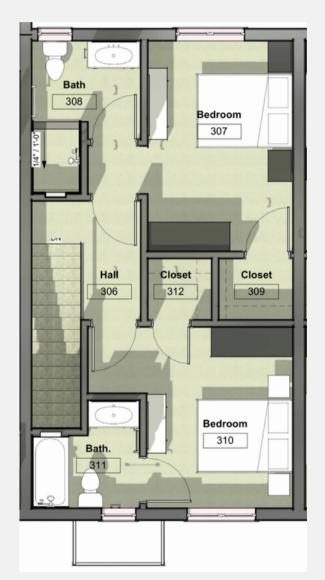

Apartments will be on the corner.

Google Maps directions: click link.

PROPERTY MANAGER Adrian Forsythe (242) 424-0067

Adrianforsythe@hotmail.com

**BEDROOMS** 

2 ensuite bedrooms located on the second floor, both have a walk-in closet

## **FLOOR PLANS**

**GROUND FLOOR** 

**SECOND FLOOR** 