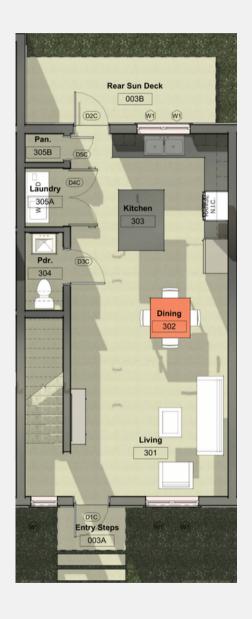

LIVING ROOM/ DINING/KITCHEN Located on the ground floor is the open-plan  $\,$ 

living/dining/kitchen area.

LAUNDRY ROOM

Located inside on the ground floor.

**PANTRY CLOSET** 

Located inside on the ground floor.

## **FLOOR PLANS**

**GROUND FLOOR** 

**SECOND FLOOR** 